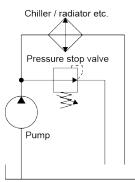

# (directly or indirectly controled)

The DB pressure relief valves are direct-controled piston valves. If the preset pressure is exceeded, it opens and feeds the medium back into the tank via a bypass pipe (leakage pipe).

## Installation

Pressure relief valves series DB must be installed in an upright position. The valve will be installed in the discharge pipe with a bypass line. The bypass pipe at the outlet of the valve is returned pressureless to the tank.