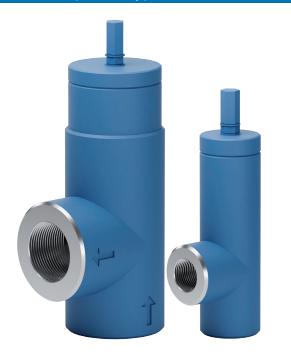

# Pressure stop valve type DB 13 to DB 40

# (directly or indirectly controled)

The DB pressure relief valves are direct-controled piston valves. If the preset pressure is exceeded, it opens and feeds the medium back into the tank via a bypass pipe (leakage pipe).

## Installation

Pressure relief valves series DB must be installed in an upright position. The valve will be installed in the discharge pipe with a bypass line. The bypass pipe at the outlet of the valve is returned pressureless to the tank.