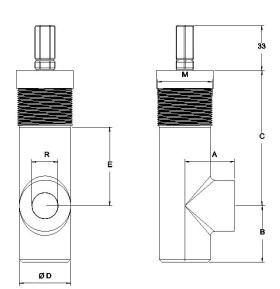

### Schematic diagram

| Size  | R"<br>Thread | Range of pressure (bar)<br>from - to * |         |          |          | Flow (l/min)<br>under pressure of * |     |     | Dimensions |      |       |      |      |           |
|-------|--------------|----------------------------------------|---------|----------|----------|-------------------------------------|-----|-----|------------|------|-------|------|------|-----------|
|       |              |                                        |         |          |          | 2                                   | 50  | 120 | Α          | В    | С     | D    | Е    | M (**)    |
| DB 13 | 1⁄2"         | 0 - 10                                 | 10 - 35 | 35 - 120 | -        | 25                                  | 50  | 80  | 36,25      | 41   | 99    | 37,5 | 59   | M40 x 1,5 |
| DB 20 | 3⁄4"         | 0 - 10                                 | 10-35   | 35 - 120 | -        | 33                                  | 70  | 100 | 45         | 50   | 99,5  | 45   |      |           |
| DB 25 | 1"           | 0 - 5                                  | 5 - 25  | 25 - 60  | 50 - 100 | 45                                  | 100 | 150 | 53,5       | 55,5 | 114,5 | 55   | 74,5 | M52 x 1,5 |
| DB 40 | 1½"          | 0 - 5                                  | 5 - 10  | 10 - 60  | 40 - 100 | 60                                  | 170 | 250 | 67         | 69   | 133   | 75   | 86   | M70 x 2   |

(\*) ± 3% |

M(\*\*) Special design only on request

Subject to change!

**Dimensions and weight** 